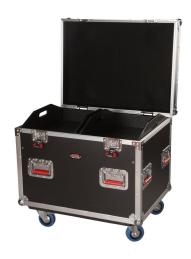

## Truck Pack Trunk; 30"x22"x22"; 12mm; w/ dividers

**UPC** 716408526003

**MODEL G-TOURTRK302212** 

COLOR -

WEIGHT 70 lbs

HINGES -

WHEELS -

ATA RATED -

## **FEATURES**

12mm Plywood Construction with Laminated Exterior Red Recessed Twist Latches

Width Heavy-Duty Commercial Grade Plated Hardware and

19.5" Reinforced Ball Corners

Height Truck Pack Trunk with Hinged Lid and Grey Carpet

Interior

**Exterior Dimensions**Recessed Dishes on Top of Case Allow Stackability

Exterior 4 Casters, 2 Locking

Length 30" Includes three dividers and two liftout trays

Width 22" Lift out tray measures 19.25"x12.25"x3.75"